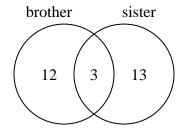

### Use the diagram to solve each problem.

1) The diagram below shows the gender of students siblings.

How many students had a brother?

2) The diagram below shows the classes students are taking.

How many students are taking only music?

# Use the diagram to solve each problem.

1) The diagram below shows the gender of students siblings.

How many students had a brother?

2) The diagram below shows the classes students are taking.

How many students are taking only music?