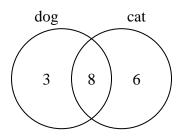

## **Answers**

The diagram below shows the attributes of flowers in a flower shop.

How many flowers were red with thorns?

4) The diagram below shows the pets students in a class owned.

How many people had only a dog?

<u>Answers</u>

**15** 

**18** 

The diagram below shows the attributes of flowers in a flower shop.

How many flowers were red with thorns?

4) The diagram below shows the pets students in a class owned.

How many people had only a dog?