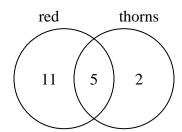

## **Answers**

The diagram below shows the attributes of flowers in a flower shop.

How many flowers were red with thorns?

4) The diagram below shows the pets students in a class owned.

How many people had only a dog?

<u>Answers</u>

**15** 

**18** 

The diagram below shows the attributes of flowers in a flower shop.

How many flowers were red with thorns?

4) The diagram below shows the pets students in a class owned.

How many people had only a dog?