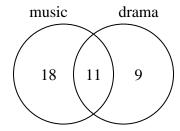

### Use the diagram to solve each problem.

1) The diagram below shows the gender of students siblings.

How many students had a brother?

2) The diagram below shows the classes students are taking.

How many students are taking only music?

# Use the diagram to solve each problem.

1) The diagram below shows the gender of students siblings.

How many students had a brother?

2) The diagram below shows the classes students are taking.

How many students are taking only music?