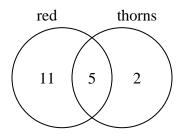

## **Answers**

The diagram below shows the attributes of flowers in a flower shop.

How many flowers were red with thorns?

4) The diagram below shows the pets students in a class owned.

How many people had only a dog?

<u>Answers</u>

**15** 

**18** 

The diagram below shows the attributes of flowers in a flower shop.

How many flowers were red with thorns?

4) The diagram below shows the pets students in a class owned.

How many people had only a dog?