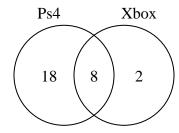

The diagram below shows the game consoles students owned.

How many people owned both a Ps4 and a Xbox?

6) The diagram below shows the drinks people consumed at the football game.

How many people drank water?