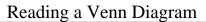

### Use the diagram to solve each problem.

1) The diagram below shows the gender of students siblings.

How many students had a brother?

2) The diagram below shows the classes students are taking.

How many students are taking only music?

# Use the diagram to solve each problem.

1) The diagram below shows the gender of students siblings.

How many students had a brother?

2) The diagram below shows the classes students are taking.

How many students are taking only music?