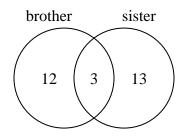

### Use the diagram to solve each problem.

1) The diagram below shows the gender of students siblings.

How many students had a brother?

2) The diagram below shows the classes students are taking.

How many students are taking only music?

# Use the diagram to solve each problem.

1) The diagram below shows the gender of students siblings.

How many students had a brother?

2) The diagram below shows the classes students are taking.

How many students are taking only music?