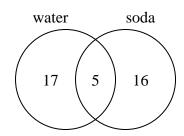

The diagram below shows the game consoles students owned.

How many people owned both a Ps4 and a Xbox?

6) The diagram below shows the drinks people consumed at the football game.

How many people drank water?