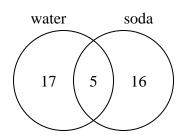

The diagram below shows the game consoles students owned.

How many people owned both a Ps4 and a Xbox?

6) The diagram below shows the drinks people consumed at the football game.

How many people drank water?