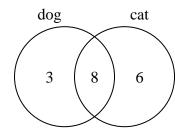

## **Answers**

The diagram below shows the attributes of flowers in a flower shop.

How many flowers were red with thorns?

4) The diagram below shows the pets students in a class owned.

How many people had only a dog?

<u>Answers</u>

**15** 

**18** 

The diagram below shows the attributes of flowers in a flower shop.

How many flowers were red with thorns?

4) The diagram below shows the pets students in a class owned.

How many people had only a dog?